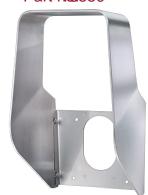

## Protective roof for stainless steel column

- Part nlc2559

For fixing to a stainless steel column to protect an AMTRON® Wallbox Dimensions: 495 x 300 x 240 mm (H x W x D)

Weight: 9 kg

Material: Stainless steel, V2A, polished

|   | Technical   | information                                                                                                                                                                        |
|---|-------------|------------------------------------------------------------------------------------------------------------------------------------------------------------------------------------|
|   | Description | For fixing to a stainless steel column to protect a AMTRON® wallbox, Dimensions: 495 x 300 x 240 mm (H x W x D), W protective roof: 9 kg, Material: Stainless steel, V2A, polished |
| [ | Part no.    | 18559                                                                                                                                                                              |